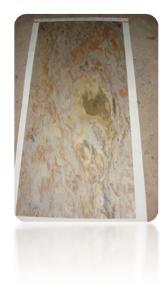

and still giving a sense of natural stone.







## The Product & Applications



**FeatherStone** consists of a thin layer of natural slate stone reinforced with a base of polyester and fiber glass to provide strength and dimensional stability.





FeatherStone materials can be used almost anywhere for Exterior and Interior Cladding requirements.— on Exterior Facades, Ceilings, Furniture, Elevators, Walls of any type ......including bath & shower walls........... backdrops, counters... & with its capability to bend & take shape of curves, the possibilities are as limitless as the imagination.



## Choice of Colors





Cal Gold









## Choice of Colors



## Sizes & Packing

#### FeatherStone Sheet sizes

30X30, 30x60, 60X60, 60X90 & 60x120 Cm Special sizes are also possible.







#### Dimensional Tolerances

The Dimensional Tolerance is +/- 1.5 mm in length and width at the right angles.

#### Weight Per Sq m.

Approximately 2.50kg / Sq M

#### **Thickness**

1.40 - 2.00 mm.

#### <u>Packina</u>

**FeatherStone** Sheets are placed in sturdy cardboard boxes & then packed into wooden Pallets.

- •30 Sheets/Box & 300 Sheets per Pallet of 60 x 120 Cm
- •30 Sheets/Box & 450 Sheets per Pallet of 60 x 90 Cm
- •60 Sheets/Box & 600 Sheets per Pallet of 60 x 60 Cm
- •60 Sheets/Box of 45 x 60 Cm
- •240 Sheets/ Box of 30 x 30 Cm



### Installation & Facts



#### Test Results

Water Absorption

+2.45% (Unsealed Surface)

#### <u>Abrasion</u>

Average 0.65 mm, Max 0.80 mm (Unsealed Surface)

#### Installation

**FeatherStone** can be applied with any commercially available,