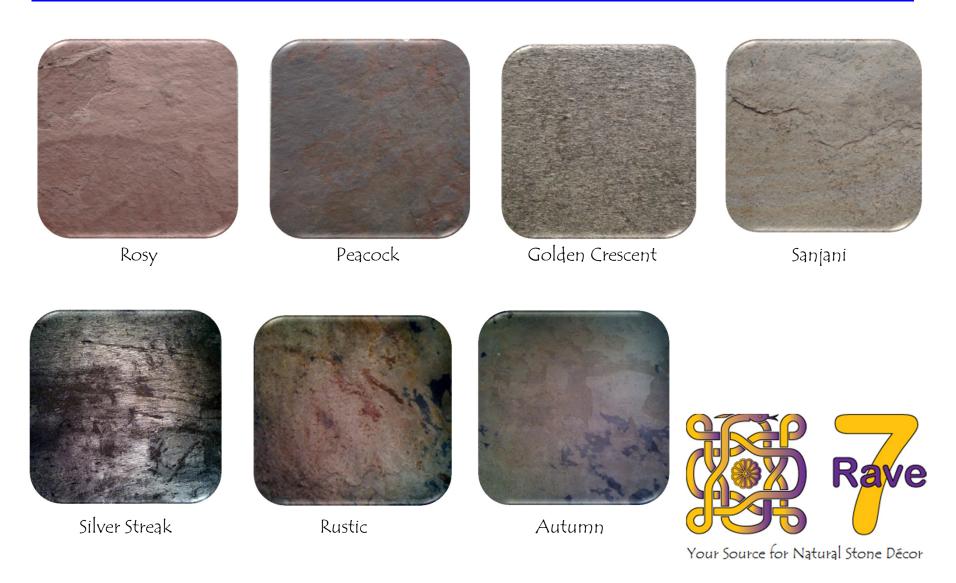

smatic appearance.

Here's a stone which serves as wall paper or cladding on any facade, easy and fast to use but ace in strength and still giving a sense of natural stone.







## The Product & Applications



**FeatherStone** consists of a thin layer of natural slate stone reinforced with a base of polyester and fiber glass to provide strength and dimensional stability.





FeatherStone materials can be used almost anywhere for Exterior and Interior Cladding requirements.— on Exterior Facades, Ceilings, Furniture, Elevators, Walls of any type ......including bath & shower walls........... backdrops, counters... & with its capability to bend & take shape of curves, the possibilities are as limitless as the imagination.



## Choice of Colors





Cal Gold









## Choice of Colors



## Sizes & Packing

#### FeatherStone Sheet sizes

30X30, 30x60, 60X60, 60X90 & 60x120 Cm Special sizes are also possible.







#### Dimensional Tolerances

The Dimensional Tolerance is +/- 1.5 mm in length and width at the right angles.

#### Weight Per Sq m.

Approximately 2.50kg / Sq M

#### **Thickness**

1.40 - 2.00 mm.

#### <u>Packina</u>

**FeatherStone** Sheets are placed in sturdy cardboard boxes & then packed into wooden Pallets.

- •30 Sheets/Box & 300 Sheets per Pallet of 60 x 120 Cm
- •30 Sheets/Box & 450 Sheets per Pallet of 60 x 90 Cm
- •60 Sheets/Box & 600 Sheets per Pallet of 60 x 60 Cm
- •60 Sheets/Box of 45 x 60 Cm
- •240 Sheets/ Box of 30 x 30 Cm



### Installation & Facts



#### Test Results

Water Absorption

+2.45% (Unsealed Surface)

#### <u>Abrasion</u>

Ave