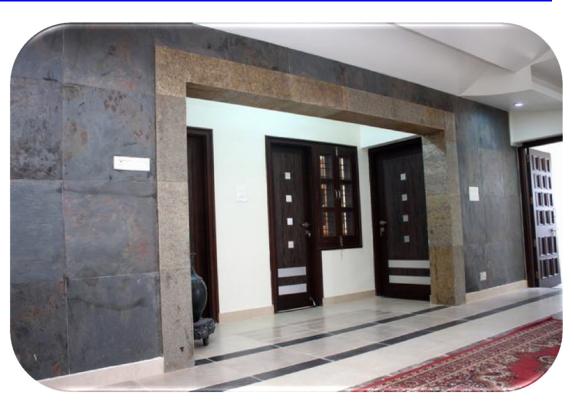

Here's a stone which serves as wall paper or cladding on any facade, easy and fast to use but ace in strength and still giving a sense of natural stone.

## The Product & Applications

**FeatherStone** consists of a thin layer of natural slate stone reinforced with a base of polyester and fiber glass to provide strength and dimensional stability.

FeatherStone materials can be used almost anywhere for Exterior and Interior Cladding requirements.— on Exterior Facades, Ceilings, Furniture, Elevators, Walls of any type ......including bath & shower walls........... backdrops, counters... & with its capability to bend & take shape of curves, the possibilities are as limitless as the imagination.