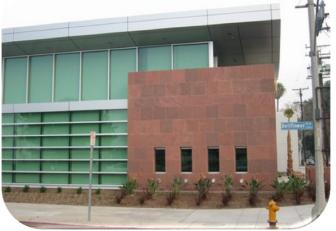

Here's a stone which serves as wall paper or cladding on any facade, easy and fast to use but ace in strength and still giving a sense of natural stone.

## The Product & Applications

**FeatherStone** consists of a thin layer of natural slate stone reinforced with a base of polyester and fiber glass to provide strength and dimensional stability.

FeatherStone materials can be used almost anywhere for Exterior and Interior Cladding requirements.— on Exterior Facades, Ceilings, Furniture, Elevators, Walls of any type ......including bath & shower walls........... backdrops, counters... & with its capability to bend & take shape of curves, the possibilities are as limitless as the imagination.