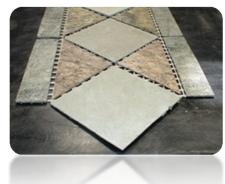

## The Thin & Flexible Natural Stone Sheets

#### **FeatherStone**

The spectacular beauty of Indian Natural Stones is known to the world since decades, with millions of users across the globe. Their utility is ever expanding, so there is constant scope for presenting them in diverse finishes while preserving their charismatic appearance.

Here's a stone which serves as wall paper or cladding on any facade, easy and fast to use but ace in strength and still giving a sense of natural stone.







## The Product & Applications



**FeatherStone** consists of a thin layer of natural slate stone reinforced with a base of polyester and fiber glass to provide strength and dimensional stability.





FeatherStone materials can be used almost anywhere for Exterior and Interior Cladding requirements.— on Exterior Facades, Ceilings, Furniture, Elevators, Walls of any type ......including bath & shower walls........... backdrops, counters... & with its capability to bend & take shape of curves, the possibilities are as limitless as the imagination.



## Choice of Colors





Cal Gold









## Choice of Colors



## Sizes & Packing

#### FeatherStone Sheet sizes

30X30, 30x60, 60X60, 60X90 & 60x120 Cm Special sizes are also possible.







#### Dimensional Tolerances

The Dimensional Tolerance is +/- 1.5 mm in length and width at the right angles.

#### Weight Per Sq m.

Approximately 2.50kg / Sq M

#### **Thickness**

1.40 - 2.00 mm.

#### <u>Packina</u>

**FeatherStone** Sheets are