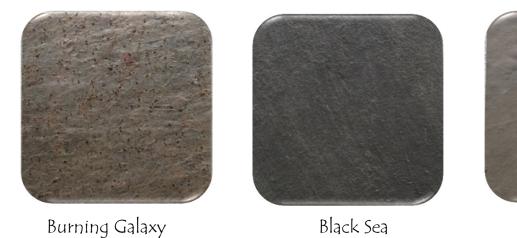

verse finishes while preserving their charismatic appearance.

Here's a stone which serves as wall paper or cladding on any facade, easy and fast to use but ace in strength and still giving a sense of natural stone.







## The Product & Applications



**FeatherStone** consists of a thin layer of natural slate stone reinforced with a base of polyester and fiber glass to provide strength and dimensional stability.





FeatherStone materials can be used almost anywhere for Exterior and Interior Cladding requirements.— on Exterior Facades, Ceilings, Furniture, Elevators, Walls of any type ......including bath & shower walls........... backdrops, counters... & with its capability to bend & take shape of curves, the possibilities are as limitless as the imagination.



## Choice of Colors





Cal Gold









## Choice of Colors



## Sizes & Packing

#### FeatherStone Sheet sizes

30X30, 30x60, 60X60, 60X90 & 60x120 Cm Special sizes are also possible.







#### Dimensional Tolerances

The Dimensional Tolerance is +/- 1.5 mm in length and width at the right angles.

#### Weight Per Sq m.

Approximately 2.50kg / Sq M

#### **Thickness**

1.40 - 2.00 mm.

#### <u>Packina</u>

**FeatherStone** Sheets are placed in sturdy cardboard boxes & then packed into wooden Pallets.

- •30 Sheets/Box & 300 Sheets per Pallet of 60 x 120 Cm
- •30 Sheets/Box & 450 Sheets per Pallet of 60 x 90 Cm
- •60 Sheets/Box & 600 Sheets per Pallet of 60 x 60 Cm
- •60 Sheets/Box of 45 x 60 Cm
- •240 Sheets/ Box of 30 x 30 Cm



### Installation & Facts



#### Test Results

Water Absorption

+2.45% (U