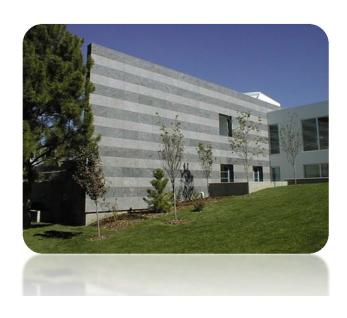

Here's a stone which serves as wall paper or cladding on any facade, easy and fast to use but ace in strength and still giving a sense of natural stone.

## The Product & Applications

**FeatherStone** consists of a thin layer of natural slate stone reinforced with a base of polyester and fiber glass to provide strength and dimensional stability.

FeatherStone materials can be used almost anywhere for Exterior and Interior Cladding requirements.— on Exterior Facades, Ceilings, Furniture, Elevators, Walls of any type ......including bath & shower walls........... backdrops, counters... & with its capability to bend & take shape of curves, the possibilities are as limitless as the imagination.