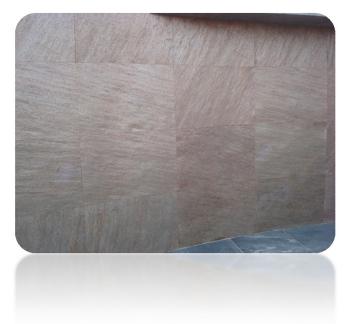

## The Thin & Flexible Natural Stone Sheets

#### **FeatherStone**

The spectacular beauty of Indian Natural Stones is known to the world since decades, with millions of users across the globe. Their utility is ever expanding, so there is constant scope for presenting them in diverse finishes while preserving their charismatic appearance.

Here's a stone which serves as wall paper or cladding on any facade, easy and fast to use but ace in strength and still giving a sense of natural stone.







## The Product & Applications



**FeatherStone** consists of a thin layer of natural slate stone reinforced with a base of polyester and fiber glass to provide strength and dimensional stability.





FeatherStone materials can be used almost anywhere for Exterior and Interior Cladding requirements.— on Exterior Facades, Ceilings, Furniture, Elevators, Walls of any type ......including bath & shower walls........... backdrops, counters... & with its capability to bend & take shape of curves, the possibilities are as limitless as the imagination.



## Choice of Colors





Cal Gold









## Choice of Colors



## Sizes & Packing

#### FeatherStone Sheet sizes

30X30, 30x60, 60X60, 60X90 & 60x120 Cm Special sizes are also possible.







#### Dimensional Tolerances

The Dimensional Tolerance is +/- 1.5 mm in length